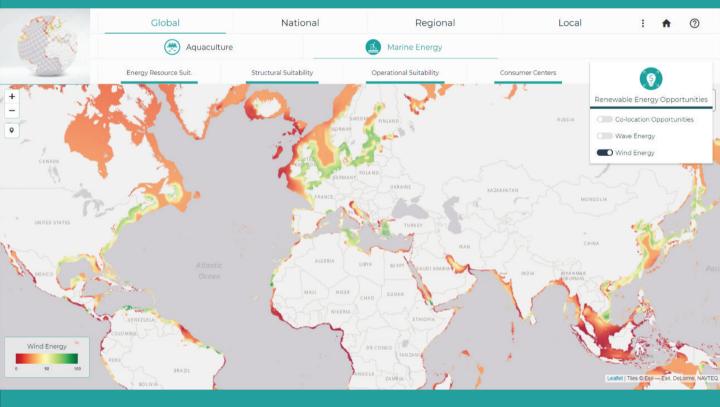

# MARINE SPATIAL PLANNING

http://msp.ihcantabria.com

The IH-MSP Platform integrates technical and scientific knowledge in support of the 2030 agenda for sustainable development and associated SDGs

#### Suitability

**Biological** 

**Energy resource** 

(waves & wind)

Aquaculture

**Co-location Oportunities** 

The IH Marine Spatial Planning Platform includes scientific results and methodologies in relation with marine activities from global to local scales